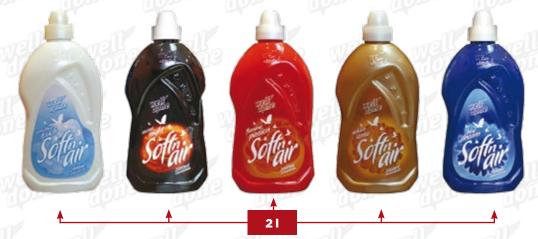

# **SOFT n AIR SOFTENER** SENSITIVE TOUCH, SECRET NIGHT, FLAMING PASSION, GOLDEN SENSE, BLUE DREAM

Concentrated fabric softener with excellent quality scents that can be used to revitalise textiles, making them flexible again and soft to touch.

#8 pcs