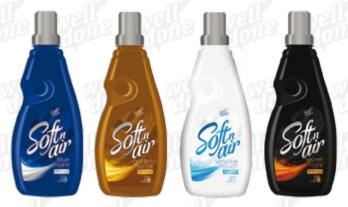

### SOFT n AIR PREMIUM SOFTENER BLUE DREAM, GOLDEN SENSE, SENSI-

TIVE TOUCH, SECRET NIGHT

Highly concentrated fabric softener with excellent quality new scents that can be used to revitalise textiles, making them flexible again and soft to touch.

#10 pcs 750 m

Cleaners