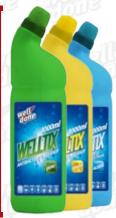

### WELLTIX ANTIBACTERIAL CLEANER

Pine, Lemon, Ocean

Scented, thick running disinfectant detergent. Removes stains, bleaches and protects against germs effectively.

#12 pcs

11