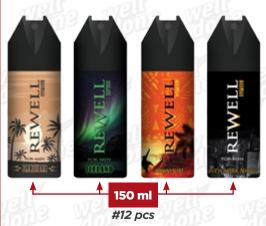

# **REWELL FOR MEN DEZODOR** ZANZIBAR, ICELAND, HAWAI SURF, NEW YORK NIGHT

Deodorant for men with active formula offers reliable protection against body odour and long-lasting freshness.

Shower gels-Bath foams