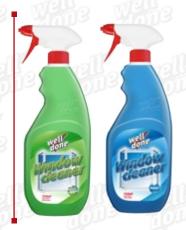

# WINDOW CLEANER

### FRESH APPLE, FRESH

Excellent for
Effectively cleans
and shining window
and mirror surfaces.
Removes strong stains
and dirt.

#12 pcs

750 ml