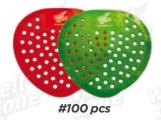

### **URINAL SCREEN DEODORIZERS**

WAVE-STYLE, GOAL-STYLE, CLASSIC, URINAL SCREEN TABLET

Thanks to easy usage it is able to use for every kind of pisoars. Eleminates odors and makes fresh the room through up to 30 days. Available in more fragrances Deodorizes, cleans and prevents scale buildup.