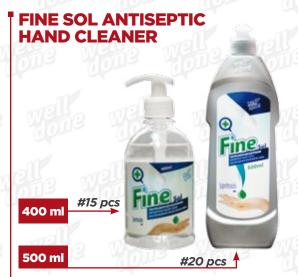

### FINE DERM HAND CLEANER

It is perfectly suitable for cleaning the greasy, oily, dirty hand. #30 pcs

The antiseptic hand washing is essential in any location where the quick hand disinfection is required. By combined action cleans and disinfects your hands with a single step.