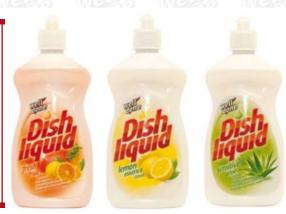

### **DISHWASHING LIQUID**

GREEN APPLE, LEMON ESSENCE, SENSI ALOE

Powerful grease dissolving effect with excellent foam and shine, and pH neutrality. Removes grease and limescale, and provides a sparkling shine for dishes even without wiping them dry.

1000 ml

#12 pc

### **DISHWASHING LIQUID**

FRESH FRUIT, SENSITIVE ALOE,

### **LEMON ESSENCE**

Powerful grease dissolving effect with excellent foam and shine, and pH neutrality. Removes grease and limescale, and provides a sparkling shine for dishes even without wiping them dry.

#21pcs

500 ml