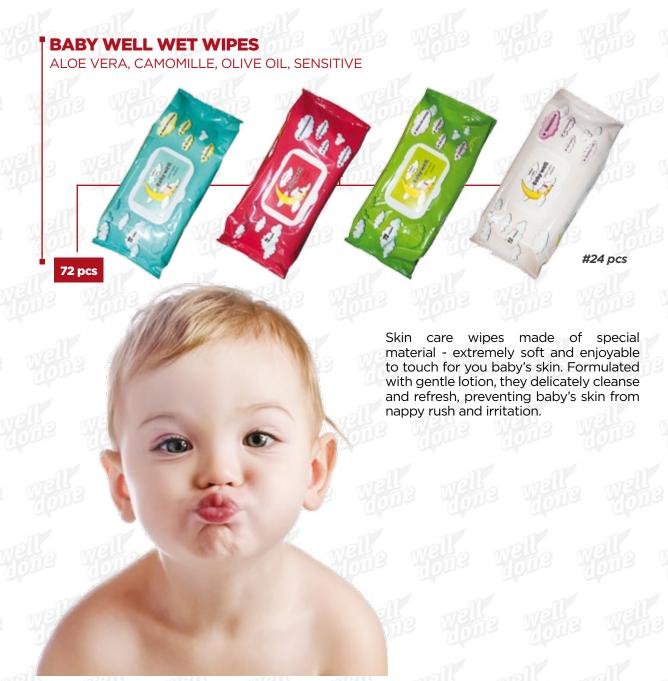

### TOILET WET WIPES LAVANDER, CHAMOMILE, ALOE VERA

Soft and hygienic cleaning, it gently cares for the skin.