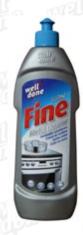

# FINE METAL CLEANER

For stainless steel, chrome, nickel, copper surfaces. It is effective even after first use! Suitable also for cleaning sinks, dishes, trays, pans.

#20 pcs

Dishwashing liquids