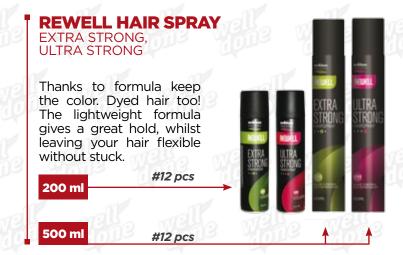

# REWELL SHAMPOO FOR DRY HAIR, FOR NORMAL AND GREASY HAIR REWELL REWELL

Using the Rewell sampoos your hair will get back the original shiny and freshness. #10 pcs