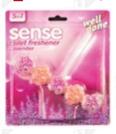

### SENSE TOILET FRESHENER

LAVENDER, PINE, FRESH, FLOWER

Effective formula which ensures after all rinsing a cleaning, foaming effect. Provides hygiene, long-lasting fresheness.

#24 pcs

Disinfectants