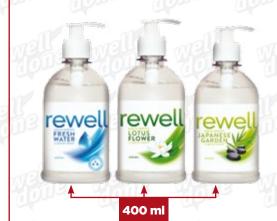

### REWELL LIQUID SOAP

FRESH WATER, LOTUS FLOWER, JAPANESE GARDEN

Rewell liquid soap with handy dispenser. Gently cleans your skin and makes it soft and silky, due to ingredients provides pleasant scent.

#15 pcs