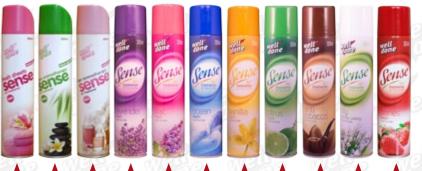

### SENSE AIR FRESHENER SPRAY SPA AROMATHERAPY, RELAX

AROMATHERAPY, FRESH SHEETS, LILAC, LAVENDER, OCEAN, VANILLA, CITRUS, ANTI-TOBACCO, LILY OF THE VALLEY, BERRIES

Quality propelled smelling perfume, which effectively neutralises unpleasant odors from the sprayed areas.

#12 pcs

300 ml