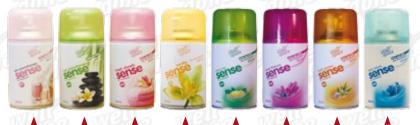

# SENSE AIR FRESHENER - REFILL SPA AROMATHERAPY, RELAX AROMATHERAPY, FRESH SHEETS, VANILLA, CITRUS MIX, SWEET BLOSSOM, TROPIC GARDEN, FRESH NATURE

Quality propelled smelling perfume, which effectively neutralises unpleasant odors from the sprayed areas.

#12 pcs

250 m

250 ml

### **SENSE PREMIUM AIR FRESHENER**

TROPIC GARDEN, SWEET BLOSSOM, FRESH NATURE, CITRUS MIX

Premium fragrance with less wet residue. Fragrance is dispersed through pressurized air. It's pleasant aroma you can feel more longer in sprayed areas, neutralizes odors, thus makes enjoyable environment in your home.

#12 pcs