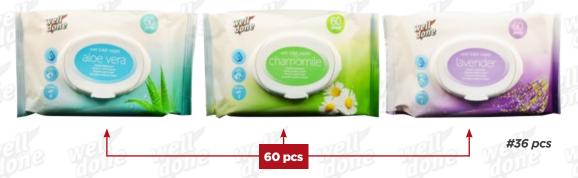

### TOILET WET WIPES LAVANDER, CHAMOMILE, ALOE VERA

Soft and hygienic cleaning, it gently cares for the skin.