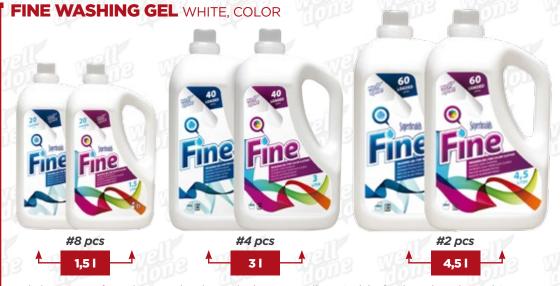

### **FINE WASHING GEL**

Sensitive, Fresh

Gel detergent for white and colour clothes, equally suitable for hand and machine washing. Excellent grease and stain remover. May also be applied directly on stains.