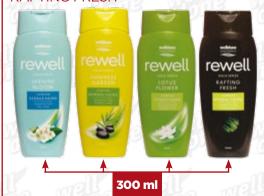

# REWELL SHAMPOO FOR DRY HAIR, FOR NORMAL AND GREASY HAIR REWELL REWELL

Using the Rewell sampoos your hair will get back the original shiny and freshness. #10 pcs

Rewell for women for dry,greasy and for normal hairtype, as well as for men for normal hairtype. Perfectly cleans the hair with long-lasting fragrance and freshness.