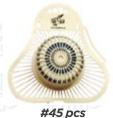

### TOILET CLEANER

FRESH POWER, OCEAN

Highly concentrated, scented detergent with a strong lime scale dissolving effect for cleaning toilet bowls.

#12 pcs

11

The active foam removes the limescale, effectively cleanses and delivers fresh smell. Active foaming composition for lime-free and fragrant cleanliness of the toilets. Particularly effective, innovative formulas penetrate into the deepest layers of impurities and provide immaculately clean results. It is easy to apply with its special nozzle and easy access.

#12 pcs