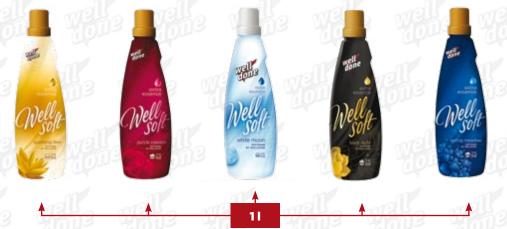

### WELLSOFT SOFTENERS

SPARKLING LILIES, PURPLE PASSION, WHITE MOON, BLACK NIGHT, SPRING MEADOW

Concentrated fabric softener with excellent quality scen ts that can be used to revitalise textiles, making them flexible again and soft to touch.