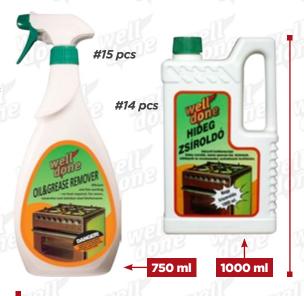

### **COLD OIL DEGREASER**

It's a great choice if you want to get rid of stubborn and greasy dirt quickly. Increased effectiveness cold grease solvent that works fast to clean stoves, baking trays and stainless steel cookware. Ideal solution for cleaning after baking and cooking.

750 ml

1000 ml

## SCALE AND RUST REMOVER

Detergent for dissolving and removing limescale in electric kettles and water heaters even without heating.

#14 pcs

1000 ml