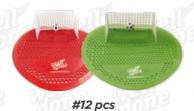

### **URINAL SCREEN DEODORIZERS**

WAVE-STYLE, GOAL-STYLE, CLASSIC, URINAL SCREEN TABLET

Thanks to easy usage it is able to use for every kind of pisoars. Eleminates odors and makes fresh the room through up to 30 days. Available in more fragrances Deodorizes, cleans and prevents scale buildup.