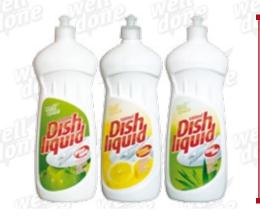

### **DISHWASHING LIQUID**

GREEN APPLE, LEMON ESSENCE, SENSI ALOE

Powerful grease dissolving effect with excellent foam and shine, and pH neutrality. Removes grease and limescale, and provides a sparkling shine for dishes even without wiping them dry.

1000 ml

#12 pc