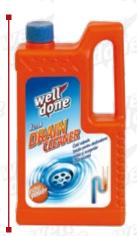

### **DRAIN CLEANER**

Highly effective concentrated detergent which removes stubborn deposits and unpleasant odours from drain pipes.

#14 pcs

11