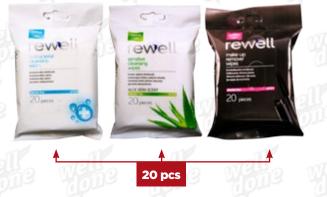

### **REWELL WET WIPES**

ANTIBACTERIAL, SENSITIVE, MAKE-UP REMOVER

### ANTIBACTERIAL WET WIPES

- It gently removes impurities from the skin while cleans and protects. It is ideal for traveling.

### SENSITIVE WET WIPES

- Ideal solution for traveling. Gently cleanses and refreshes the skin while care and protect it.

### MAKE- UP REMOVER WIPES

-The make-up remover wipes can help you quickly and gently remove the make-up from your skin. Effectively refresh your skin.

#36 pcs