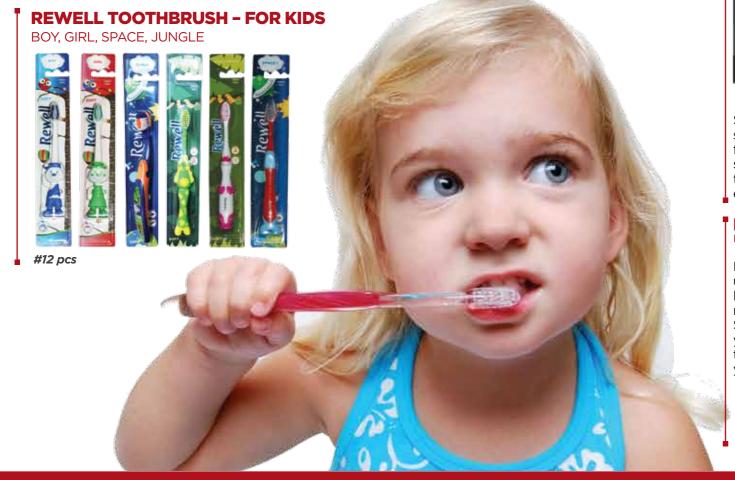

Easily cleans, nourishes, polishes the

furniture surface, protects it from dirt.

Due to dust-repellent active ingredient

offers brilliant effect. It's usable on all

types of wood surfaces.

#48 pcs

30 pcs

Toothbrushe