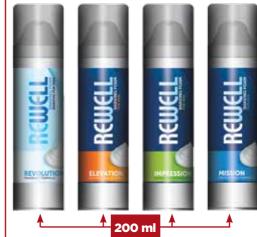

## REWELL FOR MEN DEODORANT ELEVATION, IMPRESSION, MISSION, REVOLUTION

Deodorant for men with active formula offers reliable protection against body odour and long-lasting freshness.

#### **REWELL SHAVING FOAM** REVOLUTION, ELEVATION,

IMPRESSION, MISSION

#12 pcs

Shaving foam gives you a perfect shaving result! Thanks to a special formula, the foam helps to protect the skin from irritation, refresh and hydrate the skin. The shaving has never been so easy!