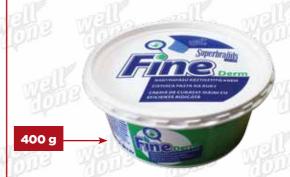

#### **FINE DERM HAND CLEANER**

It is perfectly suitable for cleaning the greasy, oily, dirty hand. #30 pcs