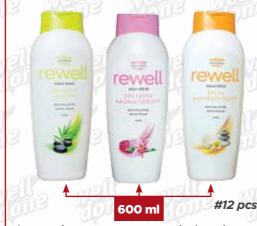

#### **REWELL BATH FOAM**

RELAX AROMATHERAPY

Aromatherapy treatment during the bathing! Makes the bathing pleasant with its relaxing fragrance, while gently soothes and nourishes your skin.

#### **REWELL SHAMPOO** JASMINE BLOOM, JAPANESE

GARDEN, LOTUS FLOWER, **RAFTING FRESH** 

#### 300 ml

Rewell for women for dry,greasy and for normal hairtype, as well as for men for normal hairtype. Perfectly cleans the hair with long-lasting fragrance and