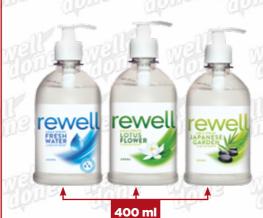

# REWELL LIQUID SOAP

FRESH WATER, LOTUS FLOWER JAPANESE GARDEN

Rewell liquid soap with handy dispenser. Gently cleans your skin and makes it soft and silky, due to ingredients provides pleasant scent.