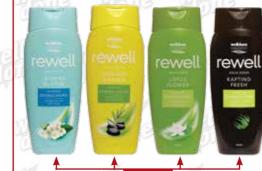

## **REWELL SHOWER GEL FOR**

**WOMEN** LOTUS FLOWER, FLIRTY NIGHT, JAPANESE GARDEN

Using of Rewell shower gel makes your skin fresh and nourished, leaves a pleasant and long-lasting fragrance after the shower. #12 pcs

**REWELL SHOWER GEL** 

**FOR WOMEN** OLIVE OIL, YOGHURT, ALOE VERA

Using of Rewell shower gel makes your skin fresh and nourished, leaves a pleasant and long-lasting fragrance after the shower. #12 pcs

#### **REWELL SHOWER GEL FOR**

**MEN** EXTREME POWER, ACTIVE MEN, RAFTING FRESH

Provides full refreshment and skin care during the shower, leaves intensive and masculine scent after using it.

#12 pcs