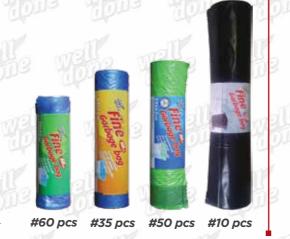

## **GARBAGE BAGS**

Fine garbage bag / black 1201 - LDPE /33my, 70x110 cm, 25 pcs

Fine garbage bag / green 40I (with tie string) - HDPE,12my, 55x60 cm, 15 pcs

Fine garbage bag / blue 60I - HDPE, 7my, 65x70 cm, 20 pcs

Fine garbage bag / blue 351 - HDPE, 12my, 50x60 cm, 20 pcs