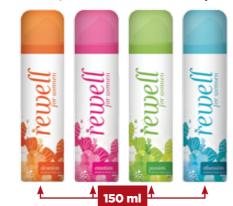

#### **REWELL FOR WOMEN DEODORANT** DEVOTION, EMOTION, PASSION, OBSESSION #12 pcs

Deodorant for women with active formula offers reliable protection against body odour and long-lasting freshness.