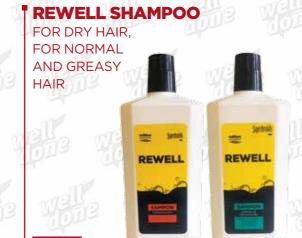

#### **REWELL SHAMPOO** JASMINE BLOOM, JAPANESE

GARDEN, LOTUS FLOWER, **RAFTING FRESH** 

#### 300 ml

Rewell for women for dry,greasy and for normal hairtype, as well as for men for normal hairtype. Perfectly cleans the hair with long-lasting fragrance and