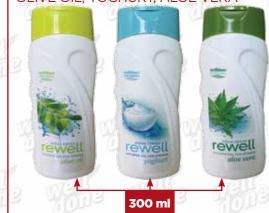

**REWELL SHOWER GEL** 

**FOR WOMEN** OLIVE OIL, YOGHURT, ALOE VERA

Using of Rewell shower gel makes your skin fresh and nourished, leaves a pleasant and long-lasting fragrance after the shower. #12 pcs