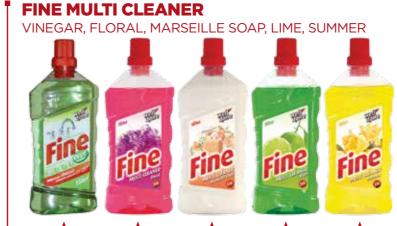

Vinegar: Fresh scented concentrated detergent that is excellent for cleaning your home. Removes scale, water drop stains and odors.

#12 pcs

11