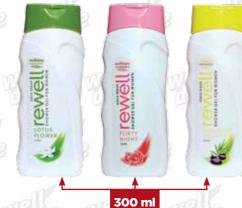

## **REWELL SHOWER GEL FOR**

**WOMEN** LOTUS FLOWER, FLIRTY NIGHT, JAPANESE GARDEN

Using of Rewell shower gel makes your skin fresh and nourished, leaves a pleasant and long-lasting fragrance after the shower. #12 pcs

#### **REWELL SHAMPOO** JASMINE BLOOM, JAPANESE

GARDEN, LOTUS FLOWER, **RAFTING FRESH** 

#### 300 ml

Rewell for women for dry,greasy and for normal hairtype, as well as for men for normal hairtype. Perfectly cleans the hair with long-lasting fragrance and