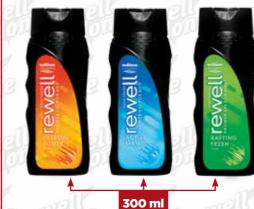

#### **REWELL SHOWER GEL FOR**

**MEN** EXTREME POWER, ACTIVE MEN, RAFTING FRESH

Provides full refreshment and skin care during the shower, leaves intensive and masculine scent after using it.

#12 pcs