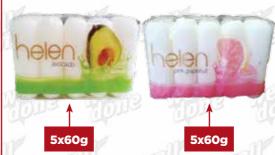

## **HELEN SOAP**

AVOCADO, GRAPEFRUIT

Helen fragranced soap, made of 100% vegetable oils.

Using the Rewell sampoos your hair will get back the original shiny and freshness.

11