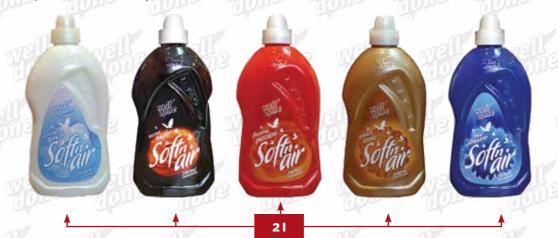

#### SOFT n AIR SOFTENER SENSITIVE TOUCH, SECRET NIGHT, FLAMING PASSI ON, GOLDEN SENSE, BLUE DREAM

Concentrated fabric softener with excellent quality scents that can be used to revitalise textiles, making them flexible again and soft to touch.

#8 pcs