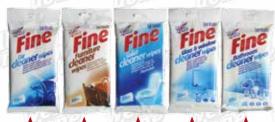

### **FINE WET WIPES**

CAR CLEANER, FURNITURE CLEANER, TOILET CLEANER, GLASS -and WINDOW CLEANER, BATHROOM CLEANER

Wet wipes for different surfaces in your home, which helps to finish the cleaning with a quick and easy movement.