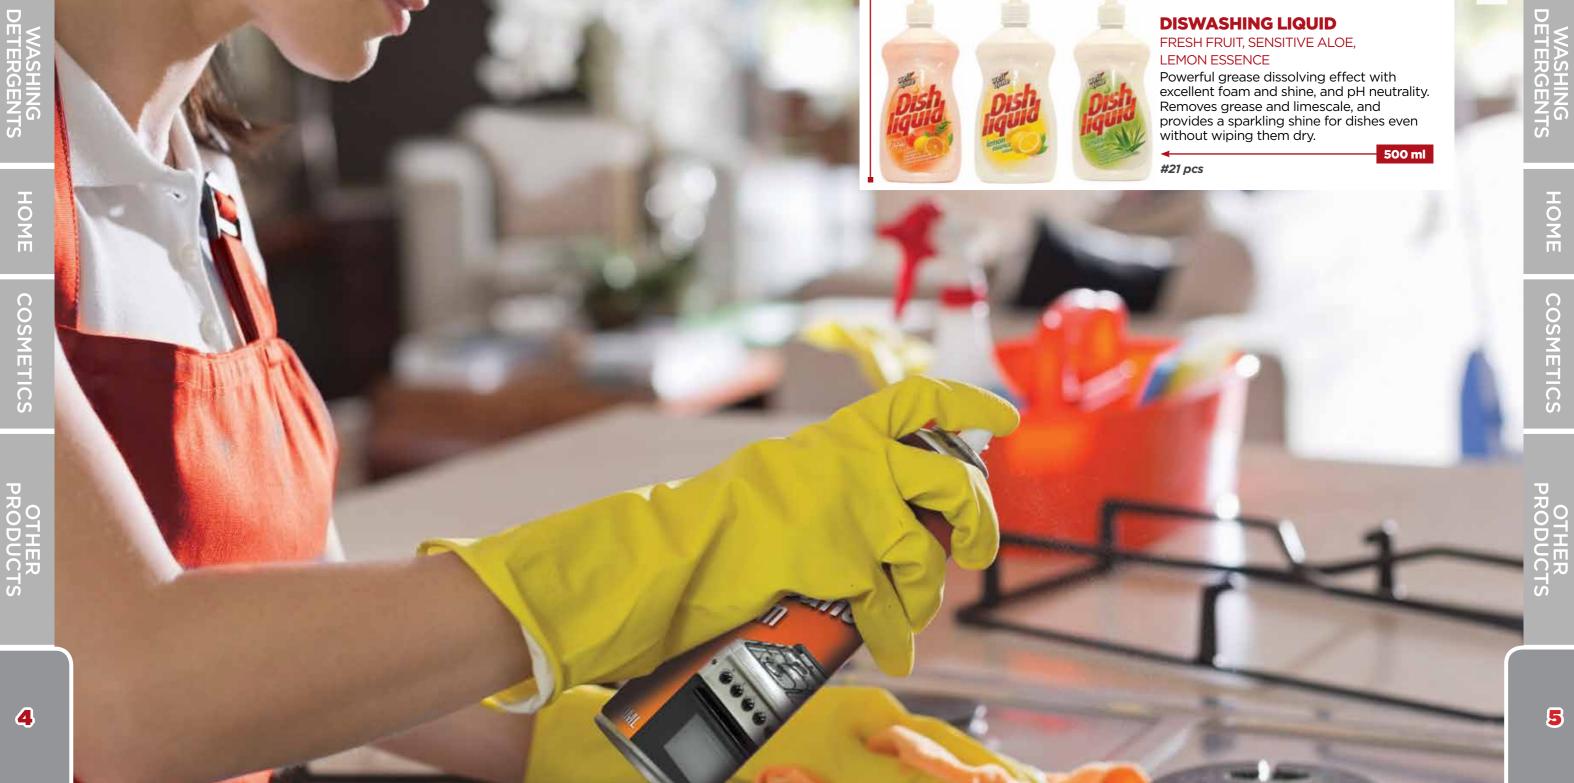

#### **DISWASHING LIQUID**

GREEN APPLE, LEMON ESSENCE, SENSI ALOE

Powerful grease dissolving effect with excellent foam and shine, and pH neutrality. Removes grease and limescale, and provides a sparkling shine for dishes even without wiping them dry.

# **DISWASHING LIQUID** FRESH FRUIT, SENSITIVE ALOE,

Dis

hwas

hing

iquid

COSMETICS

KITCHEN

**BATH** 