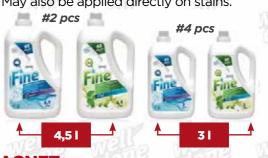

## **FINE WASHING GEL**

Sensitive, Fresh

Gel detergent for colour clothes, equally suitable for hand and machine washing. Excellent grease and stain remover. May also be applied directly on stains.

Gel detergent for white and colour clothes, equally suitable for hand and machine washing. Excellent grease and stain remover. May also be applied directly on stains.