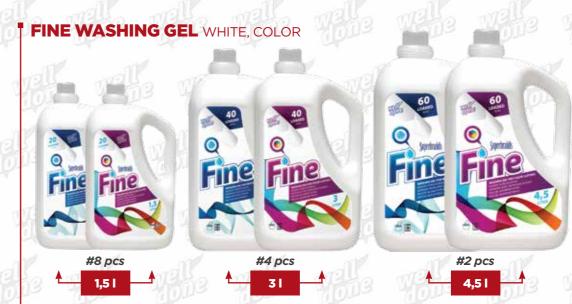

## **FINE WASHING GEL**

Sensitive, Fresh

Gel detergent for colour clothes, equally suitable for hand and machine washing. Excellent grease and stain remover. May also be applied directly on stains.

Gel detergent for white and colour clothes, equally suitable for hand and machine washing. Excellent grease and stain remover. May also be applied directly on stains.