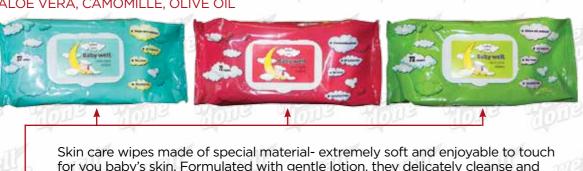

KITCHEN

23

ALOE VERA, CAMOMILLE, OLIVE OIL

for you baby's skin. Formulated with gentle lotion, they delicately cleanse and refresh, preventing baby's skin from nappy rush and irritation.