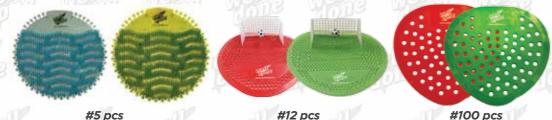

# URINAL SCREEN DEODORIZERS CLASSIC, GOAL-STYLE, WAVE-STYLE

Thanks to easy usage it is able to use for every kind of pisoars. Eleminates odors and makes fresh the room through up to 30 days. Available in more fragrances.

#### **URINAL SCREEN WITH NON-PARA BLOCK**

Thanks to easy usage it is able to use for every kind of pisoars. Eleminates odors and makes fresh the room through up to 30 days. Available in more fragrances.