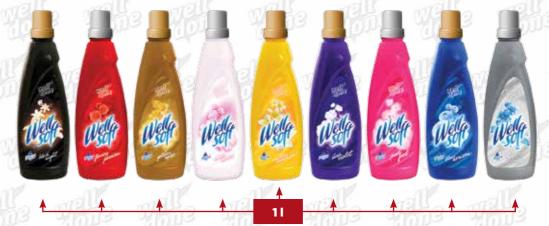

mechanical elements of the washingmachine that makes its life

WELLSOFT SOFTENER BLACK NIGHT, GOLDEN ROSE, ENDLESS SUMMER, PINK FEEL, SILVER BRIGHT, FLAMMING PASSION, WHITE MOON, DEEP VIOLET, BLUE HORIZON

Concentrated fabric softener with excellent quality scents that can be used to revitalise textiles, making them flexible again and soft to touch.