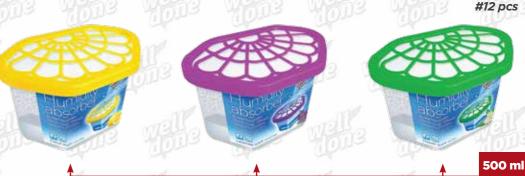

# HUMIDITY ABSORBER LEMON, LAVENDER, FLOWER

Prevents mold and mildew stains by eliminating the excess moisture in the air that allows mold and mildew to grow, thus makes a hygienic environment in your home.