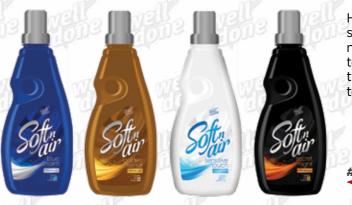

## **SOFT n AIR PREMIUM SOFTENER** BLUE DREAM, GOLDEN SENSE, SENSI-

TIVE TOUCH, SECRET NIGHT

Highly concentrated fabric softener with excellent quality new scents that can be used to revitalise textiles, making them flexible again and soft to touch.