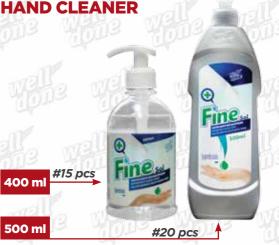

### **FINE SOL ANTISEPTIC HAND CLEANER**

The antiseptic hand washing is essential in any location where the quick hand disinfection is required. By combined action cleans and disinfects your hands with a single step.