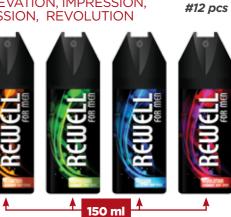

## REWELL FOR MEN DEODORANT ELEVATION, IMPRESSION, MISSION, REVOLUTION

Deodorant for men with active formula offers reliable protection against body odour and long-lasting freshness.